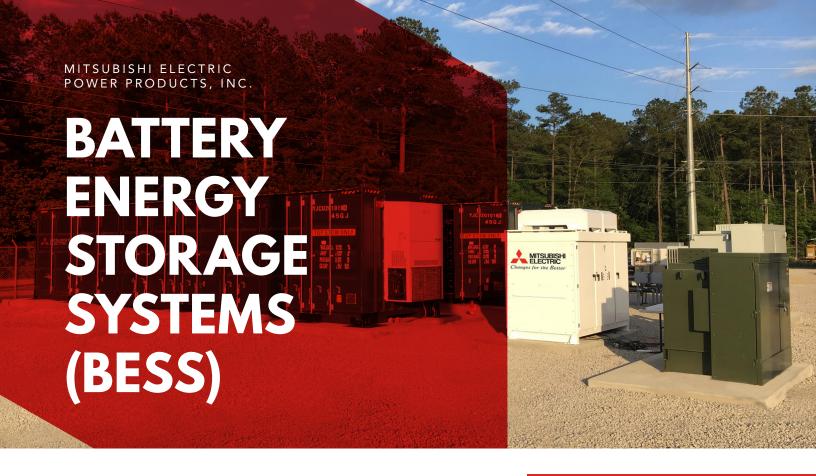

#### MEPPI BATTERY ENERGY STORAGE SOLUTIONS

#### **System Solutions:**

- Custom containerized & building solutions
- Includes fire suppression & cooling
- Energy Management System (EMS)
- Battery Management System (BMS)